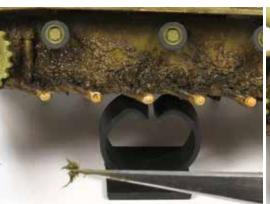

3 More grass can be added to the sides of the suspension and other components. If grass should be seen only in particular areas, tweezers can be used to apply the product with more precision.