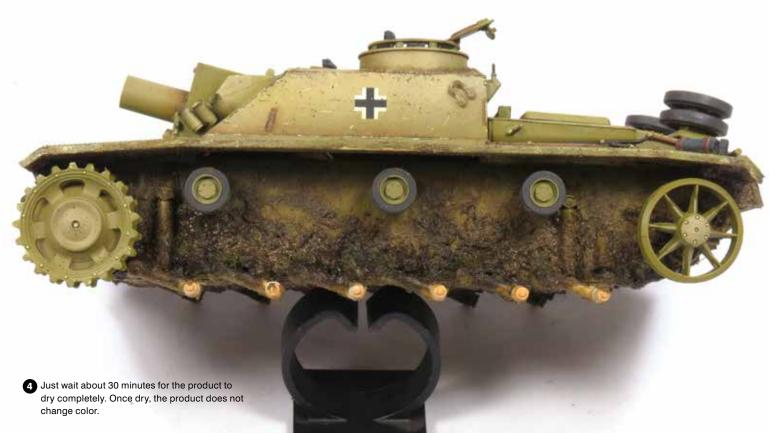

Original photo references are used to obtain a realistic result. Here we are showing the product on the lower side of the vehicle, combined with Thick Mud (see Weathering Effects). Once the mixture has dried, it will not change color.

3 More grass can be added to the sides of the suspension and other components. If grass should be seen only in particular areas, tweezers can be used to apply the product with more precision.