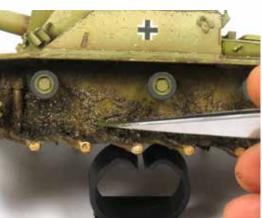

Original photo references are used to obtain a realistic result. Here we are showing the product on the lower side of the vehicle, combined with Thick Mud (see Weathering Effects). Once the mixture has dried, it will not change color.