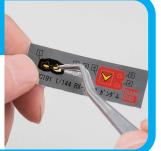

# 3 Apply stickers

Colors of certain parts are recreated by applying stickers. Using tweezers will make it easier to apply small stickers.