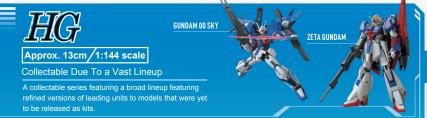

## **A Variety of GUNPLA Grades**

GUNPLAs come in a number of series known as Grades depending on their scales and concepts. HG and SD series kits can be easily assembled, and the MG and PG series kits offer a more full-fledged experience. Different GUNPLAs can be chosen to fulfill all kinds of needs.

1/60 SCALE

1/100 SCALE

1/144 SCALE

\*The product images are for illustrative purposes. They may vary from the size of the actual products.

Size comparison of grades

©SOTSU · SUNRISE ©SOTSU · SUNRISE · TV TOKYO