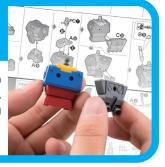

#### 2 Assemble

Follow the instruction manual and pay attention to the direction of the parts while assembling. The instruction manuals include easy to read three-dimensional diagrams.