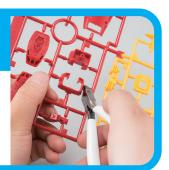

#### **Cut out the parts**

Follow the steps on the instruction manual and remove the required parts from their frames (runners).

Please prepare a pair of nippers (sold separately) to assemble the kit.