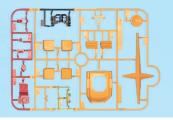

#### **Cut out the parts**

Follow the steps on the instruction manual and remove the required parts from their frames (runners).

Please prepare a pair of nippers (sold separately) to assemble the kit.

Iropla

Multiple colors are recreated on a single frame (runner), enabling colorful results by simply assembling the kit. Assembly without tools!

**Touch Gate** 

There are products where the parts can be removed without any tools such as nippers.