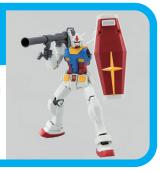

## What is GUNPLA?

GUNPLA are plastic model kits that recreate robots known as Mobile Suits and Mobile Armors featured in the Mobile Suit Gundam series. Over 2000 types of kits have been released ever since the creation of the 1/144 Gundam in 1980, and a total of over 500 million kits have been sold.

# **Complete!!**

Anyone can follow the instruction manual and easily complete their kit.