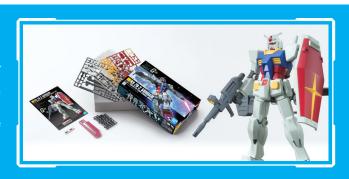

# GUNPLA Basic Course

## What is GUNPLA?

GUNPLA are plastic model kits that recreate robots known as Mobile Suits and Mobile Armors featured in the Mobile Suit Gundam series. Over 2000 types of kits have been released ever since the creation of the 1/144 Gundam in 1980, and a total of over 500 million kits have been sold.