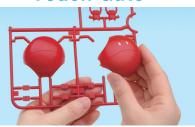

# 3 Apply stickers

Colors of certain parts are recreated by applying stickers. Using tweezers will make it easier to apply small stickers.