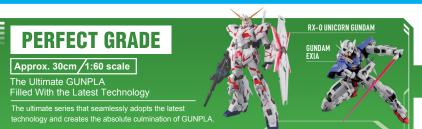

## **A Variety of GUNPLA Grades**

GUNPLAs come in a number of series known as Grades depending on their scales and concepts. HG and SD series kits can be easily assembled, and the MG and PG series kits offer a more full-fledged experience. Different GUNPLAs can be chosen to fulfill all kinds of needs.

1/60 SCALE

1/100 SCALE

1/144 SCALE

\*The product images are for illustrative purposes. They may vary from the size of the actual products.

Size comparison of grades

©SOTSU · SUNRISE ©SOTSU · SUNRISE · TV TOKYO