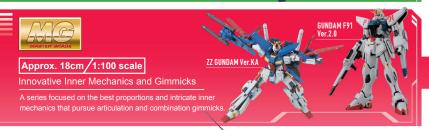

## **A Variety of GUNPLA Grades**

GUNPLAs come in a number of series known as Grades depending on their scales and concepts. HG and SD series kits can be easily assembled, and the MG and PG series kits offer a more full-fledged experience. Different GUNPLAs can be chosen to fulfill all kinds of needs.

1/60 SCALE

1/100 SCALE

1/144 SCALE

\*The product images are for illustrative purposes. They may vary from the size of the actual products.

Size comparison of grades

©SOTSU · SUNRISE ©SOTSU · SUNRISE · TV TOKYO